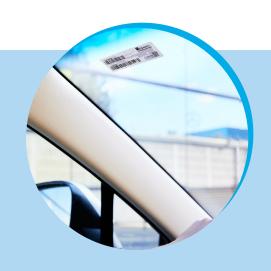

The Dipole WINDSHIELD RFID labels para Parabrisas offers a more precise and secure way to allow access or passage of vehicles.

Dipole PASS allow to give access to places such as a community, company, ensuring corporate parking or a car wash. This label is designed to adhere itself to cars glass. The identification of the vehicle automates the control in the distribution process, product, passing through tolls, automatic opening

of doors or barriers. For all types of vehicles (boats, trucks, cars...). Dipole has a durable label that leaves no residue and resistant to external environments.