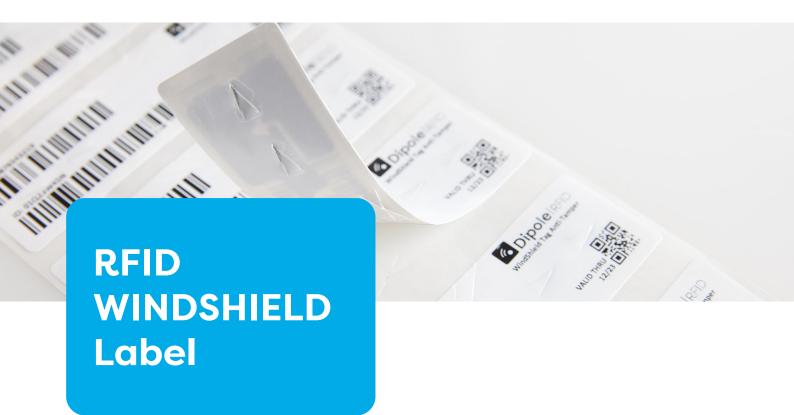

The Dipole WINDSHIELD RFID labels para Parabrisas offers a more precise and secure way to allow access or passage of vehicles.

Dipole PASS allow to give access to places such as a community, company, ensuring corporate parking or a car wash. This label is designed to adhere itself to cars glass. The identification of the vehicle automates the control in the distribution process, product, passing through tolls, automatic opening

of doors or barriers. For all types of vehicles (boats, trucks, cars...). Dipole has a durable label that leaves no residue and resistant to external environments.