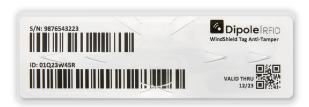

## Detalles del producto

| Frecuency         | UHF (860-960 MHz)                 |
|-------------------|-----------------------------------|
| IC type           | Impinj / NXP / Higgs              |
| <b>EPS Memory</b> | Depending of IC Family            |
| Material          | Polyester                         |
| Standards         | ISO 18000-6C Class 1 Generation 2 |
| Adhesive          | High resistance                   |
| Size              | 100mm x 33mm - 3.94in x 1.3in     |
| Temperature       | -40 °C / +85 °C                   |